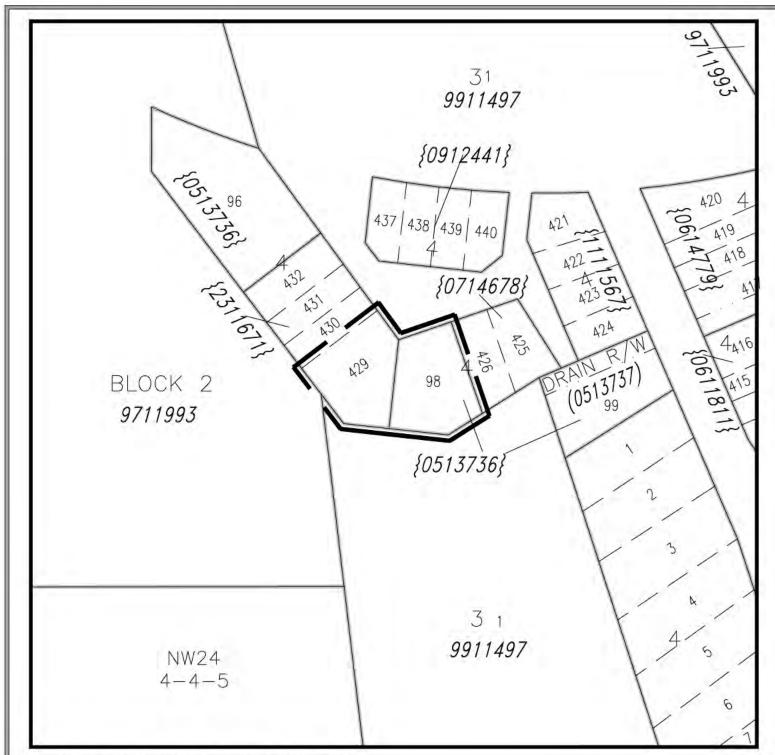

# Agenda Municipal District of Pincher Creek No. 9 Subdivision Authority Meeting Virtual VIA Microsoft Teams December 3<sup>rd</sup> 2024 6:00 pm

- 1. Adoption of Agenda
- 2. Adoption of Minutes
  - a. Minutes of October 29, 2024
- 3. Closed Meeting Session
- 4. Unfinished Business
- 5. Subdivision Application
  - a. Subdivision Application No. 2024-0-105
     Sproule Agro
     N ½ 25-6-30 W4
  - Subdivision Application No. 2024-0-163
     LY Investments Ltd., Jawd Holdings Inc.
     Lot 96, Block 4, Plan 0513637 within SW 25-4-4 W5
  - c. Subdivision Application No. 2024-0-164
     LY Investments Ltd., Jawd Holdings Inc., GC & JC Investments Ltd., Timber-Tech Truss Systems Ltd.
     Lot 98, Block 4, Plan 0513736 & Lot 429, Block 4, Plan 2311671 within SW 25-4-4 W5
- 6. New Business
- 7. Next Regular Meeting January 7, 2024 6:00 pm
- 8. Adjournment