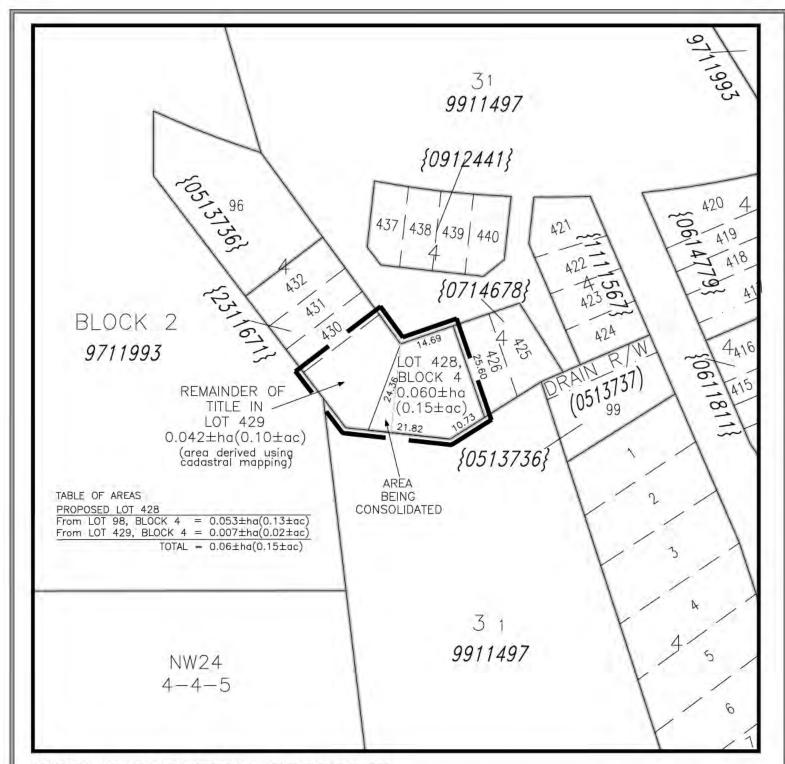

# Agenda Municipal District of Pincher Creek No. 9 Subdivision Authority Meeting Virtual VIA Microsoft Teams December 3<sup>rd</sup> 2024 6:00 pm

- 1. Adoption of Agenda
- 2. Adoption of Minutes
  - a. Minutes of October 29, 2024
- 3. Closed Meeting Session
- 4. Unfinished Business
- 5. Subdivision Application
  - a. Subdivision Application No. 2024-0-105
     Sproule Agro
     N ½ 25-6-30 W4
  - Subdivision Application No. 2024-0-163
     LY Investments Ltd., Jawd Holdings Inc.
     Lot 96, Block 4, Plan 0513637 within SW 25-4-4 W5
  - c. Subdivision Application No. 2024-0-164
     LY Investments Ltd., Jawd Holdings Inc., GC & JC Investments Ltd., Timber-Tech Truss Systems Ltd.
     Lot 98, Block 4, Plan 0513736 & Lot 429, Block 4, Plan 2311671 within SW 25-4-4 W5
- 6. New Business
- 7. Next Regular Meeting January 7, 2024 6:00 pm
- 8. Adjournment