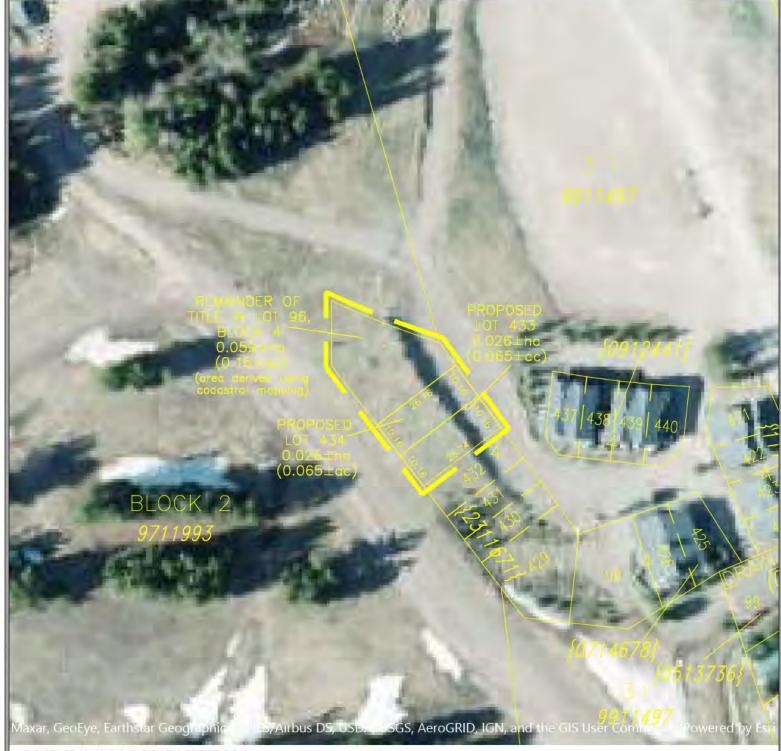

File No: 2024-0-105

Legal Description: N1/2 25-6-30-W4M

Municipality: M.D. of Pincher Creek No. 9

Land Designation: Agriculture – A / Urban Fringe - UF

(Zoning)

Existing Use: Agricultural

Proposed Use: Country Residential # of Lots Created: 1

**Certificate of Title:** 231 229 964 +1, 231 229 694

**Proposal:** To create an 11.69 acre (4.73 ha) parcel and a 78.23 acre (31.66 ha)

parcel (in two parts) from two titles of 44.41 acres (17.97 ha) and 45.53 acre (18.42 ha) respectively for country residential and agricultural use.