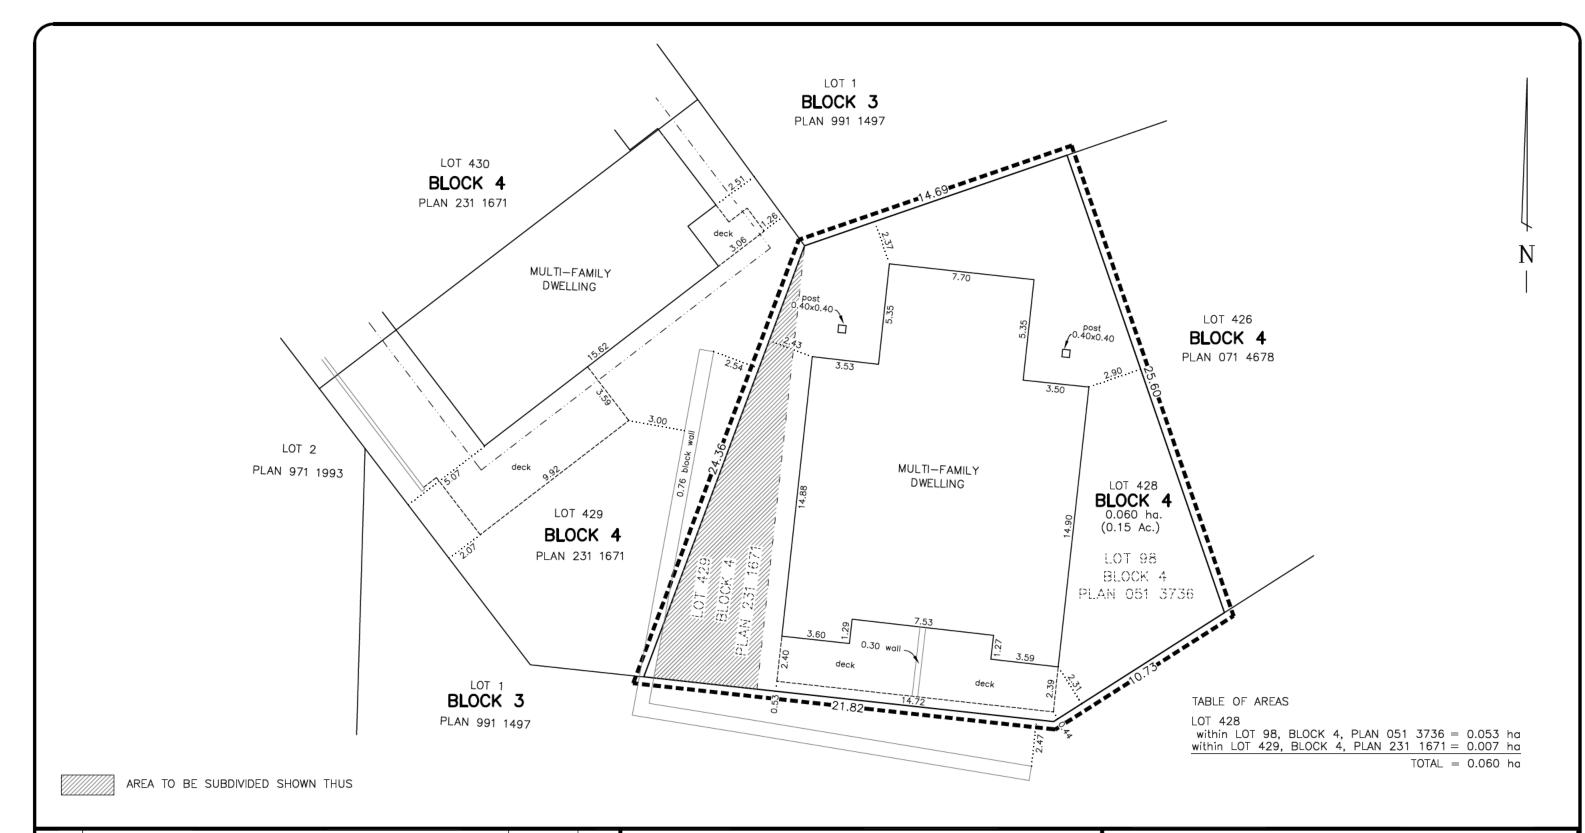

IN SW 1/4 SEC 25, TWP 4, RGE 4, W 5 M

MUNICIPALITY: MUNICIPAL DISTRICT OF PINCHER CREEK NO. 9

DATE: OCTOBER 28, 2024





### SUBDIVISION SKETCH - PROPOSED

See tentative plan of subdivision by Brown Okamura & Associates Ltd. file no. 24-16555TA LOT 98, BLOCK 4, PLAN 0513736 & LOT 429, BLOCK 4, PLAN 2311671

WITHIN SW 1/4 SEC 25, TWP 4, RGE 4, W 5 M

MUNICIPALITY: MUNICIPAL DISTRICT OF PINCHER CREEK NO. 9

DATE: OCTOBER 28, 2024





### SUBDIVISION SKETCH - PROPOSED

See tentative plan of subdivision by Brown Okamura & Associates Ltd. file no. 24-16555TA LOT 98, BLOCK 4, PLAN 0513736 & LOT 429, BLOCK 4, PLAN 2311671

WITHIN SW 1/4 SEC 25, TWP 4, RGE 4, W 5 M

MUNICIPALITY: MUNICIPAL DISTRICT OF PINCHER CREEK NO. 9

DATE: OCTOBER 28, 2024

FILE: 2024-0-164



Photo Source: ESRI Imagery



| NO. | REVISION | DATE | BY |
|-----|----------|------|----|
|     |          |      |    |

NOTE: Portion to be approved is outlined thus \_\_\_\_\_ and contains approximately 0.060 ha.

Distances are in metres and decimal parts thereof.

Distances and areas are approximate and are subject to change upon final survey.

## MURPHY FIVE INVESTMENTS LTD.

TENTATIVE PLAN SHOWING SUBDIVISION of all of
LOT 98, BLOCK 4, PLAN 051 3736 and part of
LOT 429, BLOCK 4, PLAN 231 1671 all within
S.W.1/4 SEC. 25, TWP. 4, RGE. 4, W.5 M.
M.D. of Pincher Creek No. 9



### brown okamura & associates ltd.

Professional Surveyors 2830 — 12 Avenue North, Lethbridge, Alberta

| APPROVED            | DRAWN MJ    | DATE OCT 17/24 |
|---------------------|-------------|----------------|
|                     | C