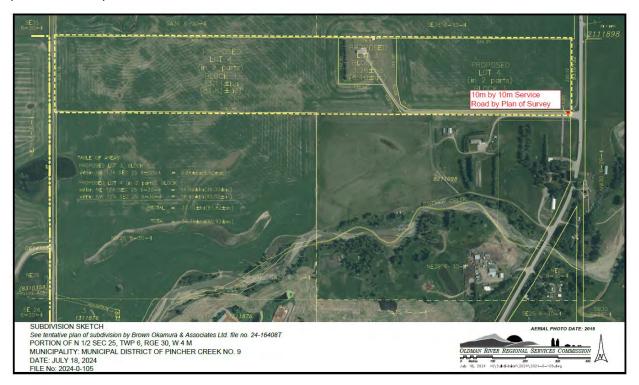

#### **CONDITIONS:**

- 1. That, pursuant to Section 654(1)(d) of the *Municipal Government Act*, all outstanding property taxes shall be paid to the M.D. of Pincher Creek No. 9.
- 2. That, pursuant to Section 655(1)(b) of the *Municipal Government Act*, the applicant or owner or both enter into and comply with a Development Agreement with the M.D. of Pincher Creek No. 9 which shall be registered concurrently with the final plan against the title(s) being created.
- That an easement for legal access across the driveway of the proposed lot shall be provided before final approval of the subdivision. A copy of the signed easement agreement is required by the Subdivision Authority.
- 4. That the residual portion of Certificate of Title 231229964 be consolidated with the adjacent Certificate of Title 231229964+1 in a manner such that the resulting Certificate of Title could not be subdivided without the approval of the Subdivision Authority.
- 5. That the applicant removes the encroachment of the building/structure that is located over the proposed new property line, or that an encroachment agreement is established in accordance with Section 72 of the *Land titles Act* (RSA 2000) with the SE36 6-30 W4M.
- 6. That a water license to service two properties be obtained for the existing well located with the quarter section to the north, a new water well be sought through Alberta Environment Water Act Approval, or proof of the installation of a cistern as a domestic water source be provided to the Subdivision Authority prior to endorsement for registration.
- 7. That the applicant complies with all requirements of Alberta Transportation and Economic Corridors comments (file RPATH0044617) which includes that a 10 metre by 10 metre service roadway shall be dedicated by plan of survey.
- 8. That the applicant/owner installs a private sewage disposal treatment system to replace the existing system in accordance with Private Sewage Disposal Systems Regulation and as provided by the Alberta Private Sewage Systems Standard of Practice. And further that the final installation be inspected by an accredited building inspector and the documentation for that inspection be submitted to the subdivision authority prior to endorsement for registration.

The requirements of Section 19 of the Regulation are not met. To ensure future access management requirements are met a service road is required. Pursuant to Section 20(1) of the Regulation, Transportation and Economic Corridors does not grant approval for the subdivision authority to vary the requirements of Section 19 of the Regulation, Transportation and Economic Corridors will accept service road dedication as described below:

## Transportation and Economic Corridors has the following additional comments and/or requirements with respect to this proposal:

- 1. The department expects that the municipality will mitigate the impacts of traffic generated by developments approved on the local road connections to the highway system, pursuant to Policy 7 of the Provincial Land Use Policies and Section 618.4 of the Municipal Government Act
- 2. To satisfy Section 19 of the Subdivision and Development Regulation, a 10 metre by 10 metre service road shall be dedicated along the highway frontage as shown on the attached plan. The service road shall be dedicated by plan of survey and clearly delineated on the final survey as "service road" and the service road shall be a condition of subdivision approval.
- 3. Transportation and Economic Corridors accepts no responsibility for the noise impacts or other impacts of highway traffic upon any development or occupants thereof. The subdivision design should include adequate physical features to ensure that the proposed use of land is compatible with the adjacent provincial highway system. Some of these features might, for example, include landscaping and/or berming, to provide noise attenuation and visual screening from the highway. Implementation of these features is the responsibility of the owner/municipality.

File No: 2024-0-105

Legal Description: N1/2 25-6-30-W4M

Municipality: M.D. of Pincher Creek No. 9

Land Designation: Agriculture – A / Urban Fringe - UF

(Zoning)

Existing Use: Agricultural

Proposed Use: Country Residential # of Lots Created: 1

**Certificate of Title:** 231 229 964 +1, 231 229 694

**Proposal:** To create an 11.69 acre (4.73 ha) parcel and a 78.23 acre (31.66 ha)

parcel (in two parts) from two titles of 44.41 acres (17.97 ha) and 45.53 acre (18.42 ha) respectively for country residential and agricultural use.

#### **Planner's Preliminary Comments:**

The purpose of this application is to create an 11.69 acre (4.73 ha) parcel and a 78.23 acre (31.66 ha) parcel (in two parts) from two titles of 44.41 acres (17.97 ha) and 45.53 acre (18.42 ha) respectively for country residential and agricultural use.