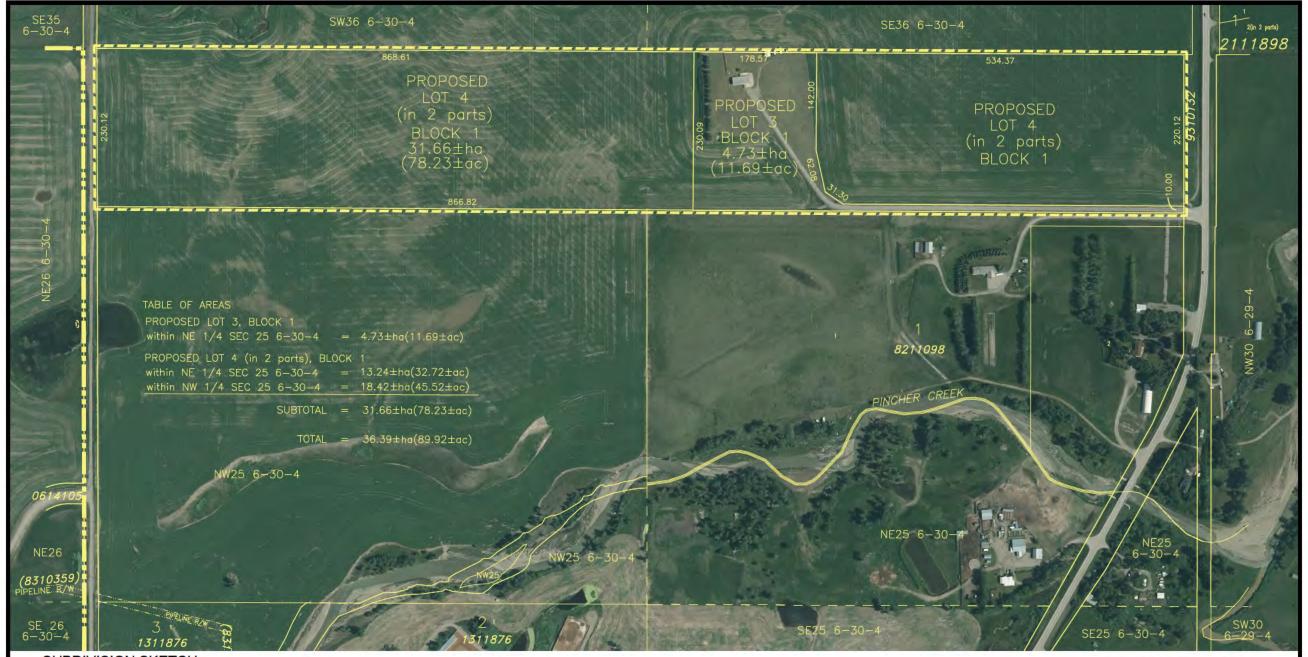

**Certificate of Title:** 231 229 964 +1, 231 229 694

**Proposal:** To create an 11.69 acre (4.73 ha) parcel and a 78.23 acre (31.66 ha)

parcel (in two parts) from two titles of 44.41 acres (17.97 ha) and 45.53 acre (18.42 ha) respectively for country residential and agricultural use.

#### **Planner's Preliminary Comments:**

The purpose of this application is to create an 11.69 acre (4.73 ha) parcel and a 78.23 acre (31.66 ha) parcel (in two parts) from two titles of 44.41 acres (17.97 ha) and 45.53 acre (18.42 ha) respectively for country residential and agricultural use.

The proposal is to accommodate the subdivision of an existing farmyard, which presently contains a dwelling, and two other out-buildings which encroach into SE36 6-30 W4M. Access to the lot is presently granted from an existing approach to the east, off of Highway 785. The revised lot configuration creates the title in two parts scenario. The existing residence is serviced by a septic system and off-site domestic well. The off-site well will either need to be licensed or replaced with a new well or cistern on-site. A new well would require Water Act approval as the new lot will be the seventh in the quarter. The septic system was discovered to be failing and needs to be replaced.

The existing westerly title (231229964+1) is zoned Urban Fringe - UF and the existing easterly title (231229964) is zoned Agriculture – A. In accordance with MD Bylaw 1200-10, an Intermunicipal Development Plan (IMDP) meeting will be held to gather a recommendation from the IMDP committee.

#### **RESERVE:**

• The payment of the applicable 10% Municipal Reserve on the 11.69 acres with the actual amount to be determined at the final stage for Municipal Reserve purposes. Land valuation is \$3,700 per acre so the estimated amount owing is \$4,325.