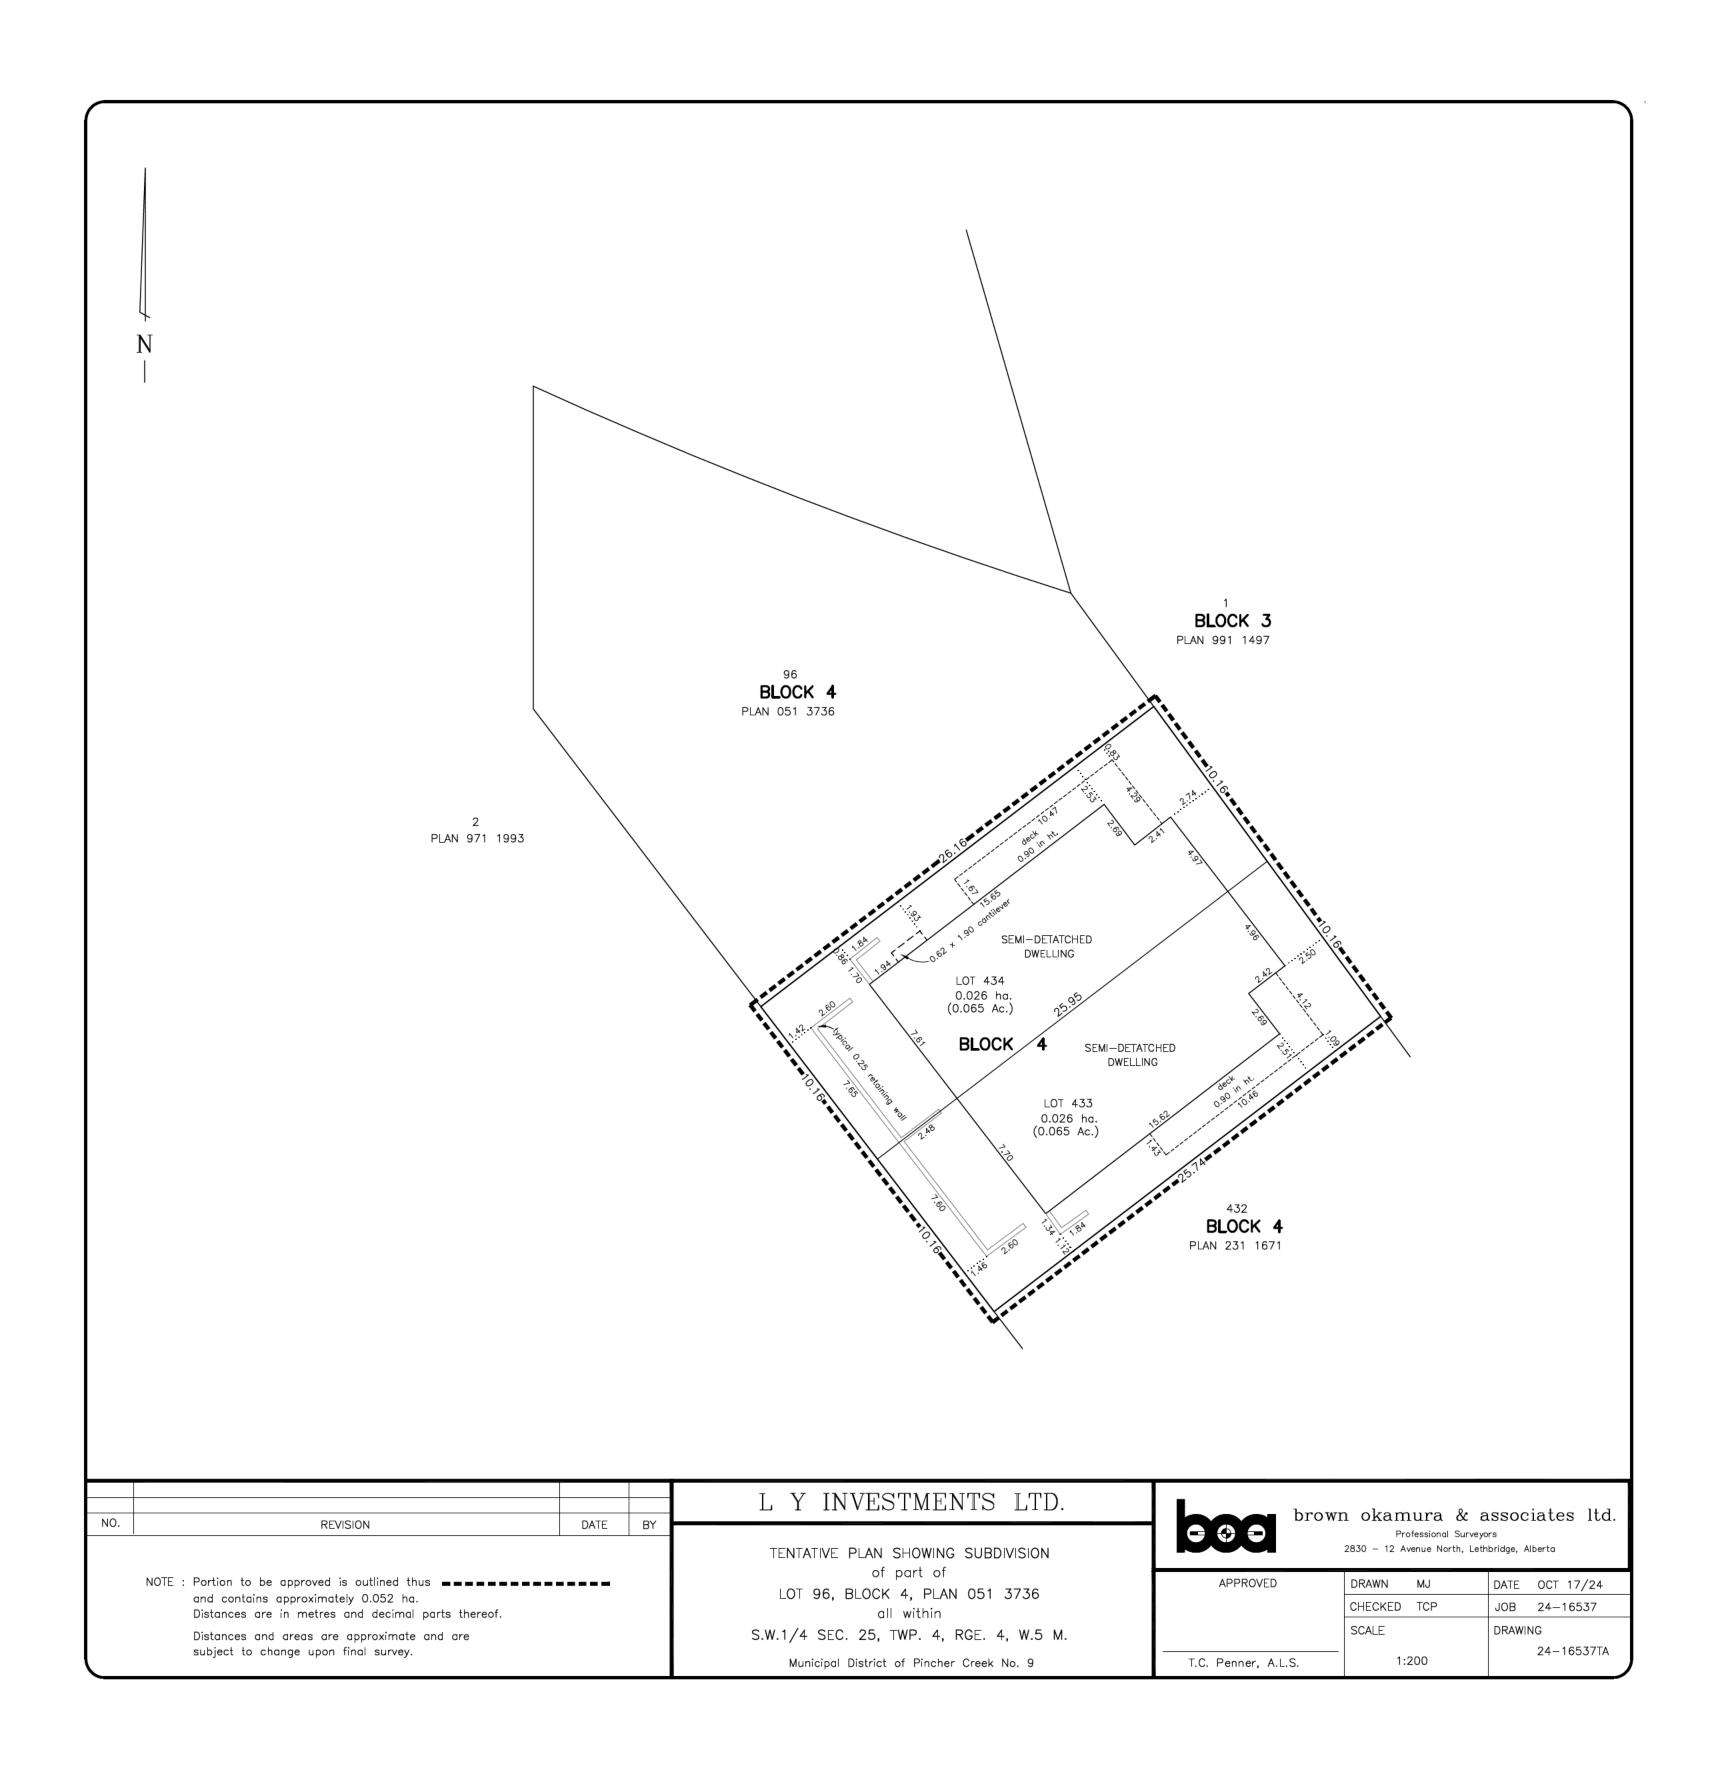

ENEFIT OF CLIENT(S).



SUBDIVISION LOCATION SKETCH LOT 96, BLOCK 4, PLAN 0513736 WITHIN SW 1/4 SEC 25, TWP 4, RGE 4, W 5 M

MUNICIPALITY: MUNICIPAL DISTRICT OF PINCHER CREEK NO. 9

DATE: OCTOBER 28, 2024





### SUBDIVISION SKETCH

See tentative plan of subdivision by Brown Okamura & Associates Ltd. file no. 24-16537TA

LOT 96, BLOCK 4, PLAN 0513736 WITHIN

SW 1/4 SEC 25, TWP 4, RGE 4, W 5 M

MUNICIPALITY: MUNICIPAL DISTRICT OF PINCHER CREEK NO. 9

DATE: OCTOBER 28, 2024





### SUBDIVISION SKETCH

See tentative plan of subdivision by Brown Okamura & Associates Ltd. file no. 24-16537TA

LOT 96, BLOCK 4, PLAN 0513736 WITHIN

SW 1/4 SEC 25, TWP 4, RGE 4, W 5 M

MUNICIPALITY: MUNICIPAL DISTRICT OF PINCHER CREEK NO. 9

DATE: OCTOBER 28, 2024

FILE: 2024-0-163



PHOTO SOURCE: ESRI IMAGERY





Phone: (403) 329-1344
Toll-Free: 1-844-279-8760
E-mail: subdivision@orrsc.com
Website: www.orrsc.com

#### DRAFT RESOLUTION

Our File: 2024-0-164 November 25, 2024

Roland Milligan
Chief Administrative Officer
Municipal District of Pincher Creek No. 9
Box 279
Pincher Creek Alberta T0K 1W0

Dear Mr. Milligan,

RE: Lot 98, Block 4, Plan 0513736 & Lot 429, Block 4, Plan 2311671 within SW1/4 25-4-4-W5M / M.D. of Pincher Creek No. 9

With regard to the subdivision application noted above, please find attached a draft resolution for your decision.

The Subdivision Authority should note that comments have not been received from the Livingstone Range School Division, AltaLink, AB Environment & Protected Areas - J. Cayford, Area Wildlife Biologist, AER and Canada Post.

After the Subdivision &