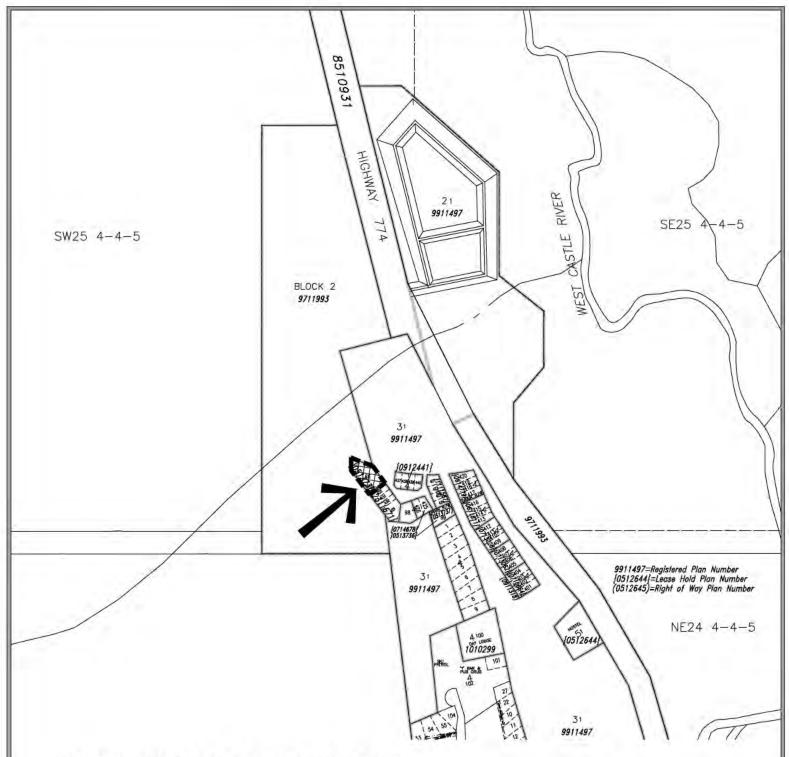

File No: 2024-0-105

Legal Description: N1/2 25-6-30-W4M

Municipality: M.D. of Pincher Creek No. 9

Land Designation: Agriculture – A / Urban Fringe - UF

(Zoning)

Existing Use: Agricultural

Proposed Use: Country Residential # of Lots Created: 1

**Certificate of Title:** 231 229 964 +1, 231 229 694

**Proposal:** To create an 11.69 acre (4.73 ha) parcel and a 78.23 acre (31.66 ha)

parcel (in two parts) from two titles of 44.41 acres (17.97 ha) and 45.53 acre (18.42 ha) respectively for country residential and agricultural use.