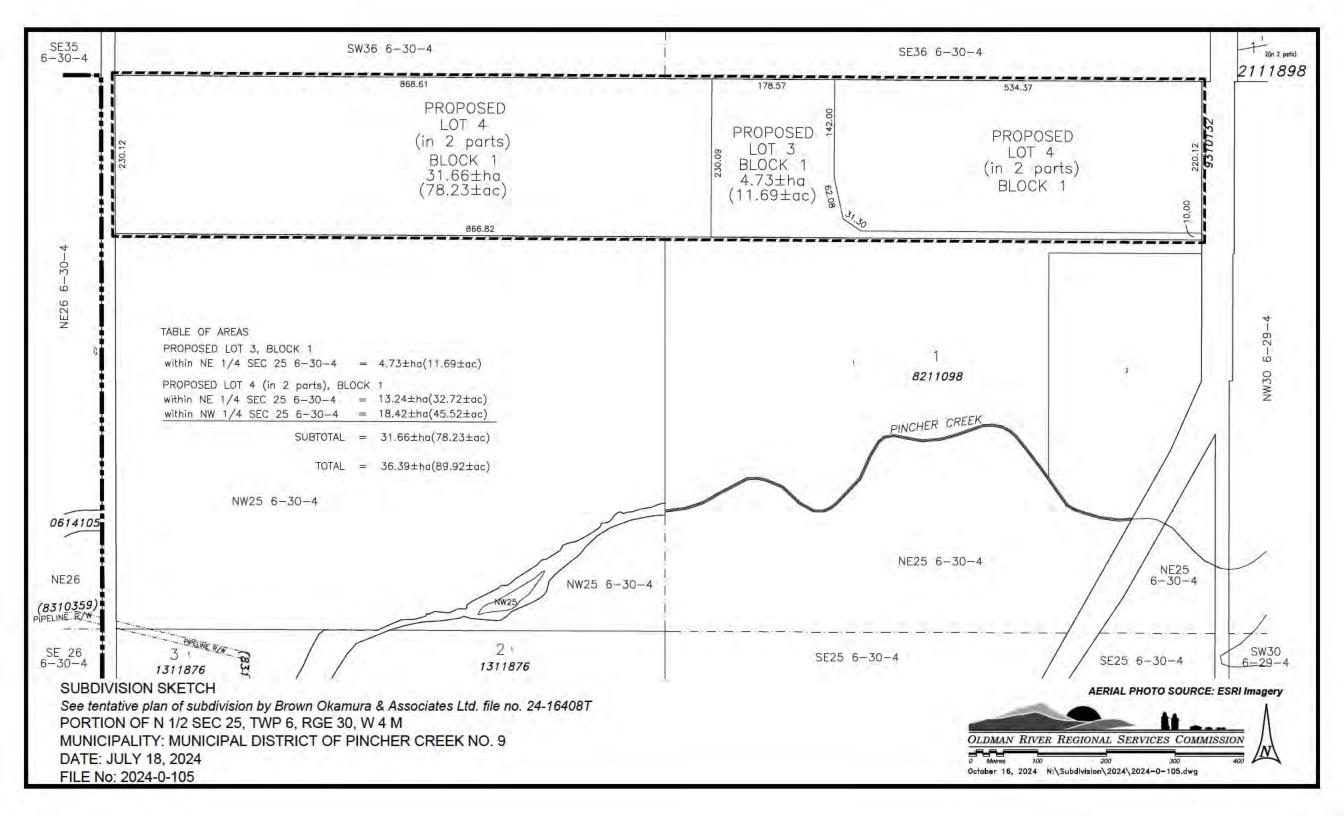

#### M.D. of Pincher Creek No. 9 Country Residential subdivision of N1/2 25-6-30-W4M

THAT the Country Residential subdivision of N1/2 25-6-30-W4M (Certificate of Title No. 231 229 964 +1, 231 229 694), to create an 8.10 acre (3.28 ha) parcel and an 81.81 acre (33.11 ha) parcel (in two parts) from two titles of 44.41 acres (17.97 ha) and 45.53 acre (18.42 ha) respectively for country residential and agricultural use; <u>BE APPROVED subject to the following</u>:

**Certificate of Title:** 231 229 964 +1, 231 229 694

**Proposal:** To create an 11.69 acre (4.73 ha) parcel and a 78.23 acre (31.66 ha)

parcel (in two parts) from two titles of 44.41 acres (17.97 ha) and 45.53 acre (18.42 ha) respectively for country residential and agricultural use.

#### **Planner's Preliminary Comments:**

The purpose of this application is to create an 11.69 acre (4.73 ha) parcel and a 78.23 acre (31.66 ha) parcel (in two parts) from two titles of 44.41 acres (17.97 ha) and 45.53 acre (18.42 ha) respectively for country residential and agricultural use.

The proposal is to accommodate the subdivision of an existing farmyard, which presently contains a dwelling, and two other out-buildings which encroach into SE36 6-30 W4M. Access to the lot is presently granted from an existing approach to the east, off of Highway 785. The revised lot configuration creates the title in two parts scenario. The existing residence is serviced by a septic system and off-site domestic well. The off-site well will either need to be licensed or replaced with a new well or cistern on-site. A new well would require Water Act approval as the new lot will be the seventh in the quarter. The septic system was discovered to be failing and needs to be replaced.