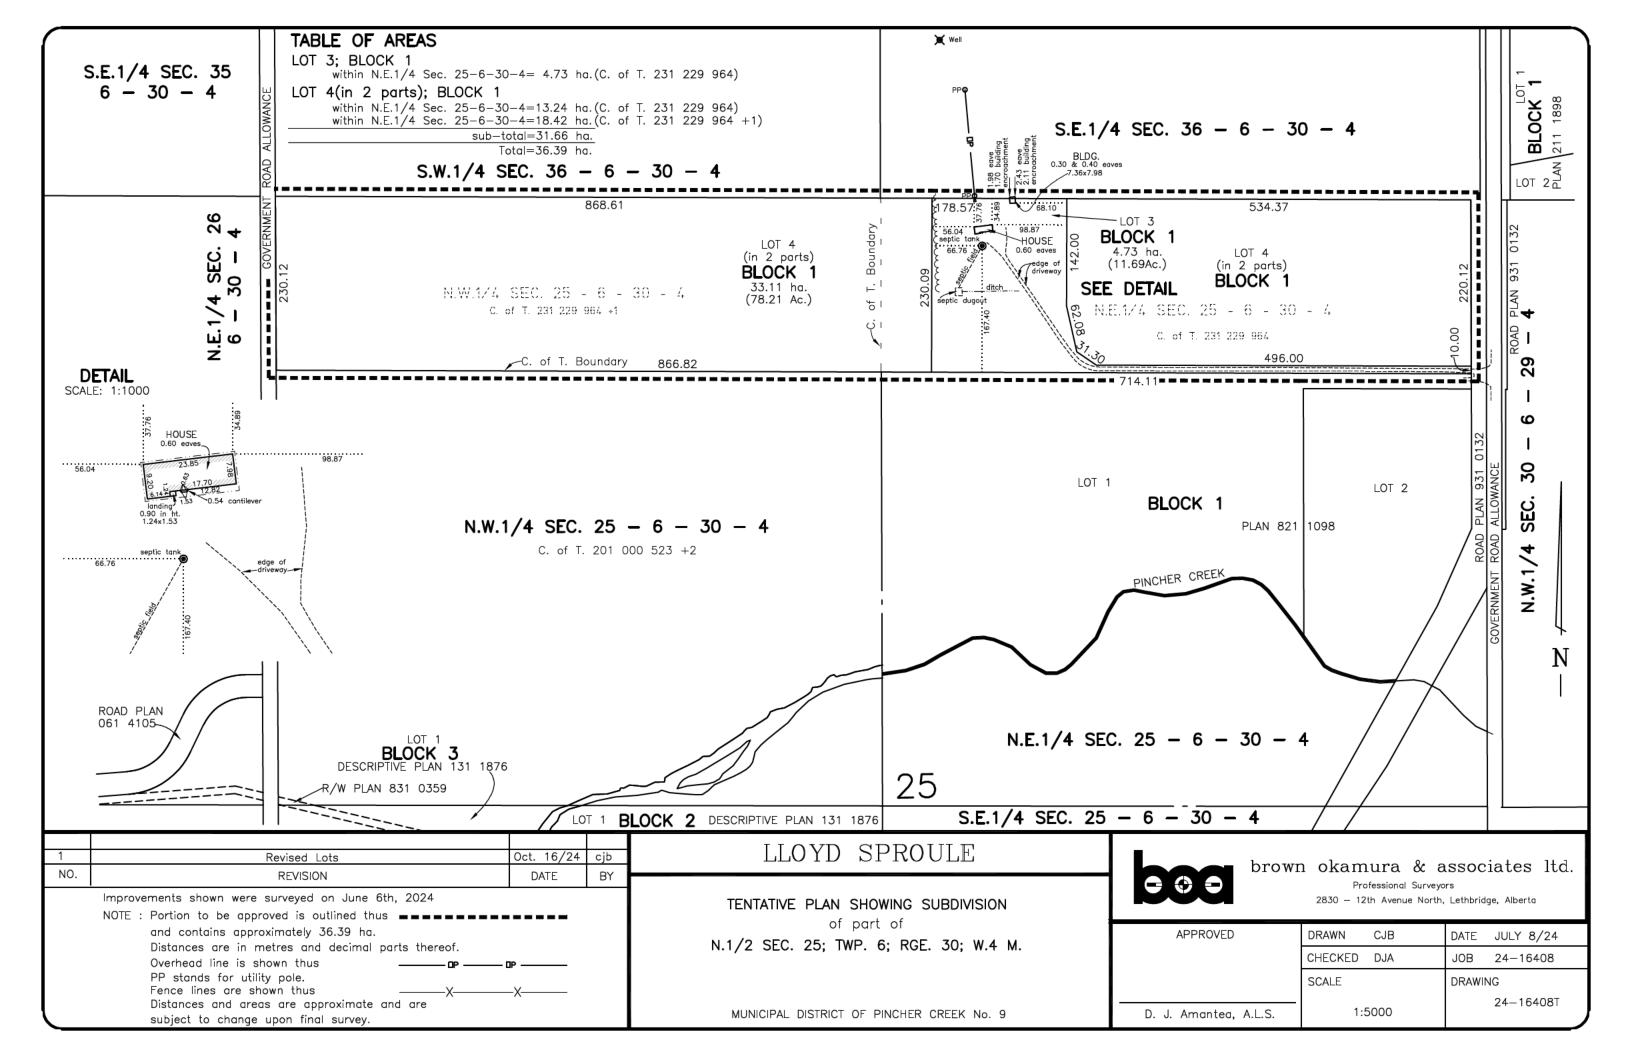

#### M.D. of Pincher Creek No. 9 Country Residential subdivision of N1/2 25-6-30-W4M

THAT the Country Residential subdivision of N1/2 25-6-30-W4M (Certificate of Title No. 231 229 964 +1, 231 229 694), to create an 8.10 acre (3.28 ha) parcel and an 81.81 acre (33.11 ha) parcel (in two parts) from two titles of 44.41 acres (17.97 ha) and 45.53 acre (18.42 ha) respectively for country residential and agricultural use; <u>BE APPROVED subject to the following</u>:

#### **RESERVE:**

The payment of the applicable 10% Municipal Reserve on the 8.10 acres with the actual amount to be determined at the final stage for Municipal Reserve purposes. Land valuation is \$3,700 per acre so the estimated amount owing is \$2,997.

#### **CONDITIONS:**

- 1. That, pursuant to Section 654(1)(d) of the *Municipal Government Act*, all outstanding property taxes shall be paid to the M.D. of Pincher Creek No. 9.
- 2. That, pursuant to Section 655(1)(b) of the *Municipal Government Act*, the applicant or owner or both enter into and comply with a Development Agreement with the M.D. of Pincher Creek No. 9 which shall be registered concurrently with the final plan against the title(s) being created.
- That an easement for legal access across the driveway of the proposed lot shall be provided before final approval of the subdivision. A copy of the signed easement agreement is required by the Subdivision Authority.
- 4. That the residual portion of Certificate of Title 231229964 be consolidated with the adjacent Certificate of Title 231229964+1 in a manner such that the resulting Certificate of Title could not be subdivided without the approval of the Subdivision Authority.
- 5. That the applicant removes the encroachment of the building/structure that is located over the proposed new property line, or that an encroachment agreement is established in accordance with Section 72 of the *Land titles Act* (RSA 2000) with the SE36 6-30 W4M.
- 6. That a water license to service two properties be obtained for the existing well located with the quarter section to the north, a new water well be sought through Alberta Environment Water Act Approval, or proof of the installation of a cistern as a domestic water source be provided to the Subdivision Authority prior to endorsement for registration.
- 7. That the applicant complies with all requirements of Alberta Transportation and Economic Corridors comments (file RPATH0044617) which includes that a 10 metre by 10 metre service roadway shall be dedicated by plan of survey.
- 8. That the applicant/owner installs a private sewage disposal treatment system to replace the existing system in accordance with Private Sewage Disposal Systems Regulation and as provided by the Alberta Private Sewage Systems Standard of Practice. And further that the final installation be inspected by an accredited building inspector and the documentation for that inspection be submitted to the subdivision authority prior to endorsement for registration.

The proposal is to accommodate the subdivision of an existing farmyard, which presently contains a dwelling, and two other out-buildings which encroach into SE36 6-30 W4M. Access to the lot is presently granted from an existing approach to the east, off of Highway 785. The revised lot configuration creates the title in two parts scenario. The existing residence is serviced by a septic system and off-site domestic well. The off-site well will either need to be licensed or replaced with a new well or cistern on-site. A new well would require Water Act approval as the new lot will be the seventh in the quarter. The septic system was discovered to be failing and needs to be replaced.