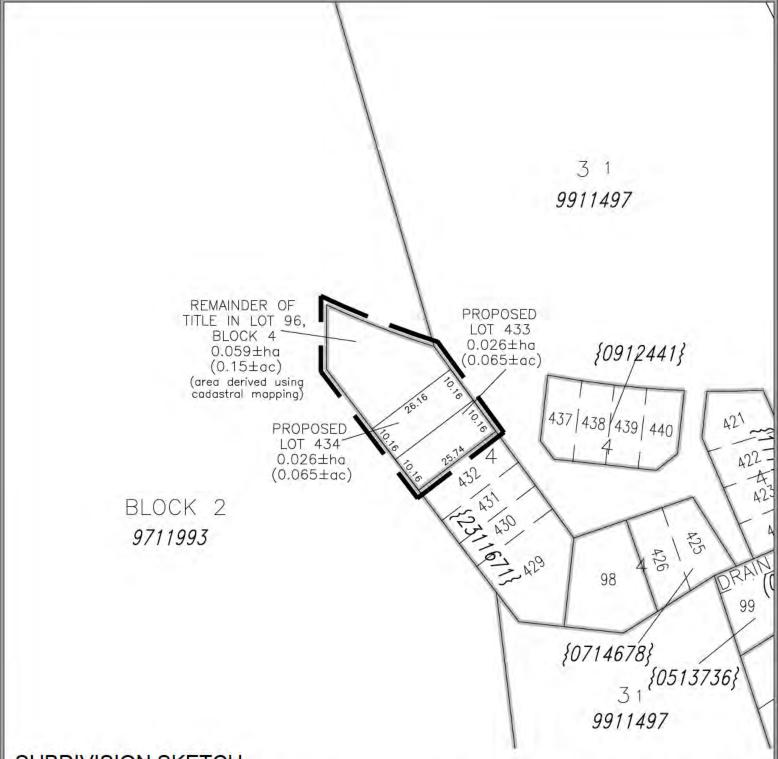

File No: 2024-0-105

Legal Description: N1/2 25-6-30-W4M

Municipality: M.D. of Pincher Creek No. 9

Land Designation: Agriculture – A / Urban Fringe - UF

(Zoning)

Existing Use: Agricultural

Proposed Use: Country Residential # of Lots Created: 1

**Certificate of Title:** 231 229 964 +1, 231 229 694

**Proposal:** To create an 11.69 acre (4.73 ha) parcel and a 78.23 acre (31.66 ha)

parcel (in two parts) from two titles of 44.41 acres (17.97 ha) and 45.53 acre (18.42 ha) respectively for country residential and agricultural use.